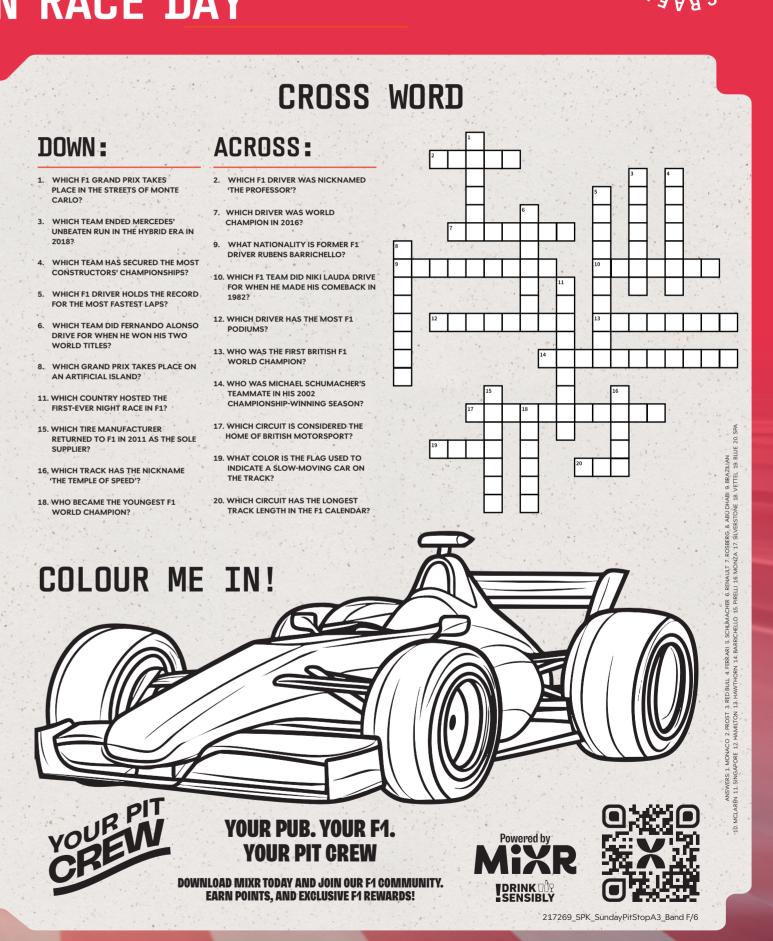

#### Adults need around 2000 kcal a day

**RED BULL** nal 115 kcal / Sugarfree 8 kcal Tropical 115 kcal / Pink Forest Fruit 2 kcal

mozzarella cheese, 664 kcal

- AN ARTIFICIAL ISLAND?
- FIRST-EVER NIGHT RACE IN F1?
- SUPPLIER?
- 'THE TEMPLE OF SPEED'?
- WORLD CHAMPION?

- 'THE PROFESSOR'?
- CHAMPION IN 2016?
- 9. WHAT NATIONALITY IS FORMER F1 DRIVER RUBENS BARRICHELLO?
- 1982?
- 12. WHICH DRIVER HAS THE MOST F1 PODIUMS?
- WORLD CHAMPION?
- **TEAMMATE IN HIS 2002** CHAMPIONSHIP-WINNING SEASON
- 17. WHICH CIRCUIT IS CONSIDERED THE HOME OF BRITISH MOTORSPORT?
- INDICATE A SLOW-MOVING CAR ON THE TRACK?

# COLOUR ME IN!

(V) Suitable for vegetarians. (VG) Suitable for vegans. (V-M) Made with vegetarian ingredients, however, produced in a factory which handles non-vegetarian ingredients, with a 'may contain' warning. (VG-M) Made with vegan ingredients, however, produced in a factory which handles non-vegan ingredients, with a 'may contain' warning. (VG-M) Made with vegan ingredients, however, produced in a factory which handles non-vegan ingredients, with a 'may contain' warning. Ivg of not operate a dedicated vegetarian/vegan kitchen area. Ask a team member for our allergen information. For full terms and conditions see our main food menu.